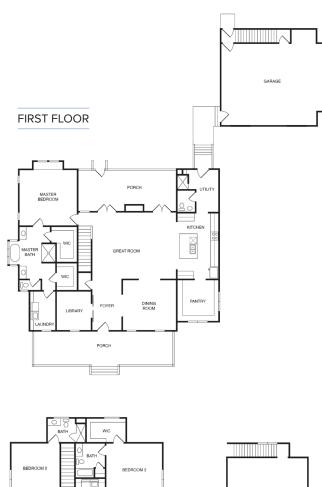

## THE GILLIAM SPRINGS

- Inviting front porch and huge screened porch with see-through fireplace
- First floor master suite with luxurious bathroom with freestanding tub, shiplap feature wall, and two walk-in closets
- Huge, multi-use pantry
- Dog shower, reclaimed wood wall and custom drop zone at rear entry

3 Bedrooms • 3.5 Baths 3363 sf • 2-Car Garage

Sales Information: Eagle Realty Brian Busbee 804-438-2865 eagleofva.com

THIS INFORMATION IS DEEMED RELIABLE BUT NOT GUARANTEED. All details, dimensions, square footage and illustrations are approximate and may vary from actual plans & specifications.

SECOND FLOOR

ROOM OVER GARAGE

UNFINISHED