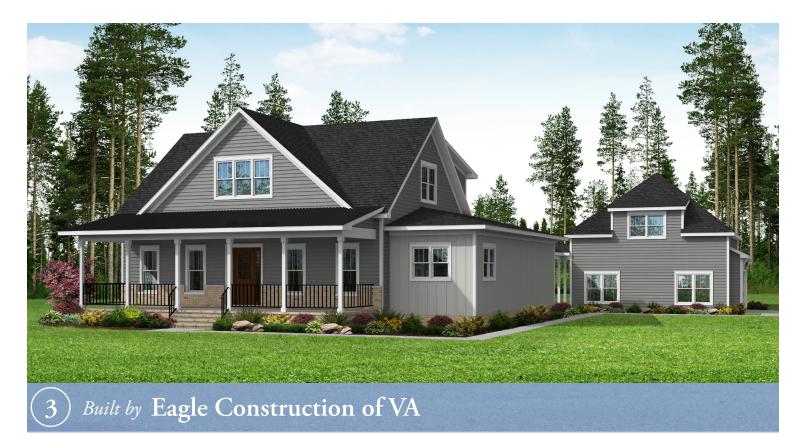

## THE GILLIAM SPRINGS

- Inviting front porch and huge screened porch with see-through fireplace
- First floor master suite with luxurious bathroom with freestanding tub, shiplap feature wall, and two walk-in closets
- Huge, multi-use pantry
- Dog shower, reclaimed wood wall and custom drop zone at rear entry

3 Bedrooms • 3.5 Baths 3363 sf • 2-Car Garage

Sales Information: Eagle Realty Brian Busbee 804-438-2865 eagleofva.com

THIS INFORMATION IS DEEMED RELIABLE BUT NOT GUARANTEED. All details, dimensions, square footage and illustrations are approximate and may vary from actual plans & specifications.