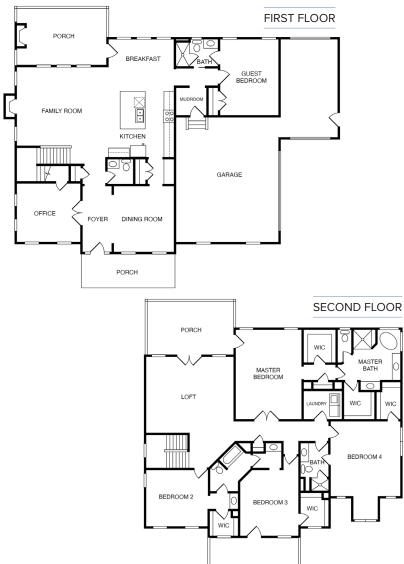

## THE ROANOKE

- Double porches on front and rear of home
- Large loft with wet bar that opens to upper rear porch
- Luxury master bath with large shower and free standing tub
- Staircase to water access
- Exterior fireplace on screened porch
- Large custom patio for entertaining

5 Bedrooms • 4.5 Baths 3703 sf • 3-Car Garage

Sales Information: Eastwood Homes Brittnie Ridgway bridgway@eastwoodhomes.com 804-386-9550 eastwoodhomes.com

THIS INFORMATION IS DEEMED RELIABLE BUT NOT GUARANTEED. All details, dimensions, square footage and illustrations are approximate and may vary from actual plans & specifications.