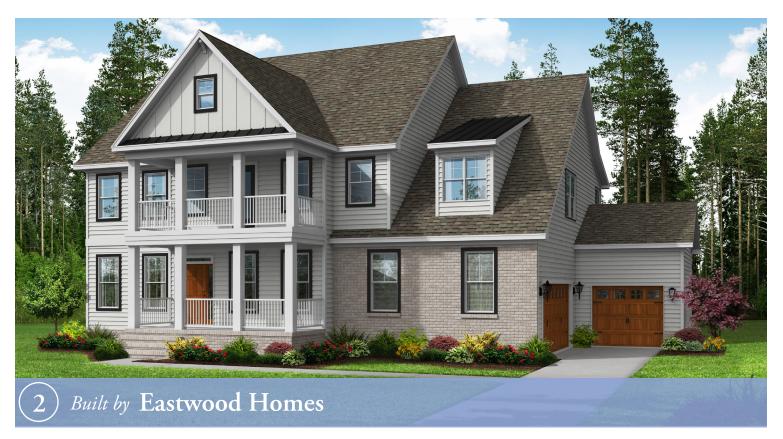

## THE ROANOKE

- Double porches on front and rear of home
- Large loft with wet bar that opens to upper rear porch
- Luxury master bath with large shower and free standing tub
- Staircase to water access
- Exterior fireplace on screened porch
- Large custom patio for entertaining

5 Bedrooms • 4.5 Baths 3703 sf • 3-Car Garage

Sales Information: Eastwood Homes Brittnie Ridgway bridgway@eastwoodhomes.com 804-386-9550 eastwoodhomes.com

THIS INFORMATION IS DEEMED RELIABLE BUT NOT GUARANTEED. All details, dimensions, square footage and illustrations are approximate and may vary from actual plans & specifications.